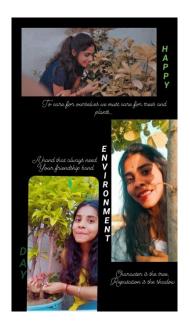

### 3- World Environment Day: 5<sup>th</sup> June 2021

On the occasion of World Environment Day Uttar Pradesh State Biodiversity Board in collaboration with ENVIS-RP, IWS, University of Lucknow organized an event of tying of friendship bands to the Trees in the gardens. Students and Employees of university of Lucknow tied friendship bands to trees like Mango, Kadamb, Bel, Harshringar, Kachnar, etc. to create awareness among the local people regarding tree conservation.

Various competitions like Collage and Posters were also been organized on the online platform. On the occasion of World Environment Day plantation of Tirthankar Vatika was also carried out at Chandra Shekhar Azad Girls Hostel.