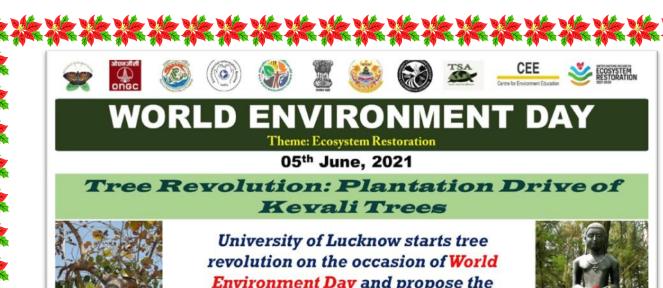

Various competitions like Collage and Posters were also been organized on the online platform. On the occasion of World Environment Day plantation of Tirthankar Vatika was also carried out at Chandra Shekhar Azad Girls Hostel.

revolution on the occasion of World
Environment Day and propose the
establishment of "TIRTHANKAR
VATIKA" by initiating a plantation drive
of Kevali Trees in University Campus

Organized b

ENVIS-RP, INSTITUTE OF WILDLIFE SCIENCES, OCAS-CAS, UNIVERSITY OF LUCKNOW, LUCKNOW

There are 24 Tirthankaras in every Chakra (specific period) of Jainism. There are 24 Tirthankars in the present Chakra, out of which 18 have been born in Uttar Pradesh. In the light of penance, all the Tirthankaras received pure knowledge (knowledge only) under the shade of some tree. Therefore, these trees under which the Tirthankaras received only knowledge are called Kevali trees in Jainism. In the present Chakra, the Kevali tree of some Tirthankaras are as follows: -Rushabhanath (Bargad tree), Ajit Nath (Chitvan, Saptaparni), Sambhav Nath (Sal), Pushpadant (Baheda),

Sheetalnath (Bel), Vasupujya (Kadamba), Vimalnath (Jamun) Ananth Nath (Peepal), Arah Nath (Mango) Mallinapath (Ashoka), Munisuvrat Nath (Champa) Naminath (Maulashree) Neminath (Bsmboo) etc. The Acharyas and Upadhyayas of Jainism believe that Kevali trees contain essence of the Tirthankaras, Hence, who so ever offer services, darshan or worship are blessed by the respective Tirthankars of the trees. On this occasion, trees like Banyan, Saptaparni, Sakhu, Bel, Kadamb, Jamun, Bamboo etc. were planted by the Honorable Vice Chancellor Prof. Alok Kumar Rai at Chandrashekhar Azad Women's Hostel.