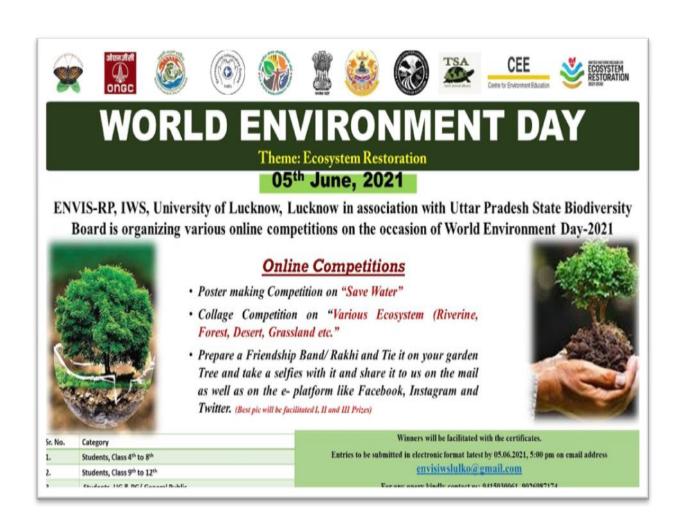

### 3- World Environment Day: 5<sup>th</sup> June 2021

On the occasion of World Environment Day Uttar Pradesh State Biodiversity Board in collaboration with ENVIS-RP, IWS, University of Lucknow organized an event of tying of friendship bands to the Trees in the gardens. Students and Employees of university of Lucknow tied friendship bands to trees like Mango, Kadamb, Bel, Harshringar, Kachnar, etc. to create awareness among the local people regarding tree conservation.

Various competitions like Collage and Posters were also been organized on the online platform. On the occasion of World Environment Day plantation of Tirthankar Vatika was also carried out at Chandra Shekhar Azad Girls Hostel.