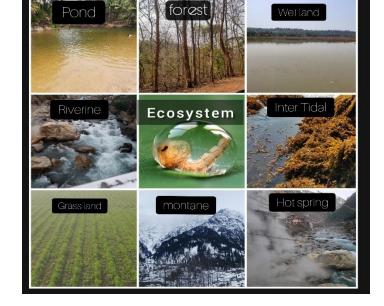

# **Online Competitions**

- Essay writing Competition on "Our Role in Biodiversity Conservation"
- Poster making Competition on "Sacred Grooves"
- · Collage Competition on "Heritage Biodiversity"
- Slogan writing Competition on "Biodiversity Conservation"