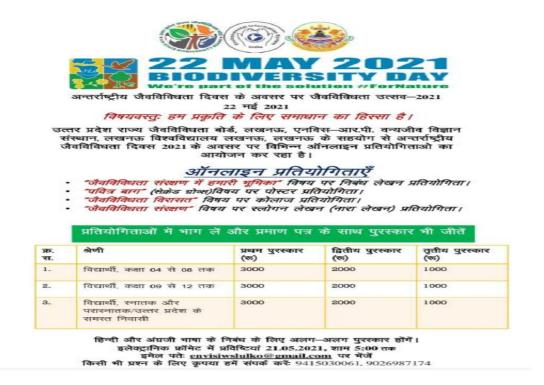

Various online competitions were also organized on this occasion; the details of the events are as below:

# Celebration of International Day for Biological Diversity-2021 (22nd May 2021)

Theme: We're part of the Solution # For Nature

Uttar Pradesh State Biodiversity Board in association with ENVIS-RP, IWS University of Lucknow, Lucknow is organizing various online competitions on the occasion of International Day for Biological Diversity-2021

# **Online Competitions**

- Essay writing Competition on "Our Role in Biodiversity Conservation"
- Poster making Competition on "Sacred Grooves"
- · Collage Competition on "Heritage Biodiversity"
- Slogan writing Competition on "Biodiversity Conservation"

#### Participate and win a certificate with following Prizes

| Sr.<br>No. | Category                             | First Prize<br>(Rs.) | Second<br>Prize (Rs.) | Third Prize<br>(Rs.) |
|------------|--------------------------------------|----------------------|-----------------------|----------------------|
| 1.         | Students, Class 4th to 8th           | 3000                 | 2000                  | 1000                 |
| 2.         | Students, Class 9th to<br>12th       | 3000                 | 2000                  | 1000                 |
| 3.         | Students, UG & PG/<br>General Public | 3000                 | 2000                  | 1000                 |

Prizes for Hindi and English languages Essays will be separate.

Entries to be submitted in electronic format latest by 21.05.2021, 5:00 pm on email address envisiwslulko@gmail.com

For any query kindly contact us: 9415030061,9026987174