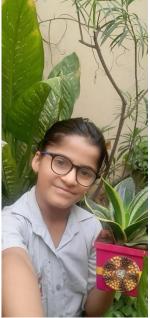

### 3- World Environment Day: 5<sup>th</sup> June 2021

On the occasion of World Environment Day Uttar Pradesh State Biodiversity Board in collaboration with ENVIS-RP, IWS, University of Lucknow organized an event of tying of friendship bands to the Trees in the gardens. Students and Employees of university of Lucknow tied friendship bands to trees like Mango, Kadamb, Bel, Harshringar, Kachnar, etc. to create awareness among the local people regarding tree conservation.

Various competitions like Collage and Posters were also been organized on the online platform. On the occasion of World Environment Day plantation of Tirthankar Vatika was also carried out at Chandra Shekhar Azad Girls Hostel.