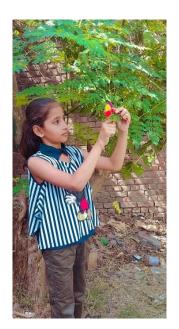

### 3- World Environment Day: 5<sup>th</sup> June 2021

On the occasion of World Environment Day Uttar Pradesh State Biodiversity Board in collaboration with ENVIS-RP, IWS, University of Lucknow organized an event of tying of friendship bands to the Trees in the gardens. Students and Employees of university of Lucknow tied friendship bands to trees like Mango, Kadamb, Bel, Harshringar, Kachnar, etc. to create awareness among the local people regarding tree conservation.

Various competitions like Collage and Posters were also been organized on the online platform. On the occasion of World Environment Day plantation of Tirthankar Vatika was also carried out at Chandra Shekhar Azad Girls Hostel.